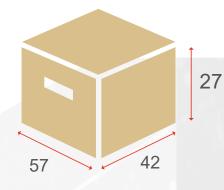

# Product Packing Size .....

#### Packing list:

\_\_\_\_\_

- 30pcs/carton
- measurement: 57\*42\*27cm/carton GW :15.75kg/carton

**Interface :** 

Shenzhen Baitong Putian Technology Co., Ltd.