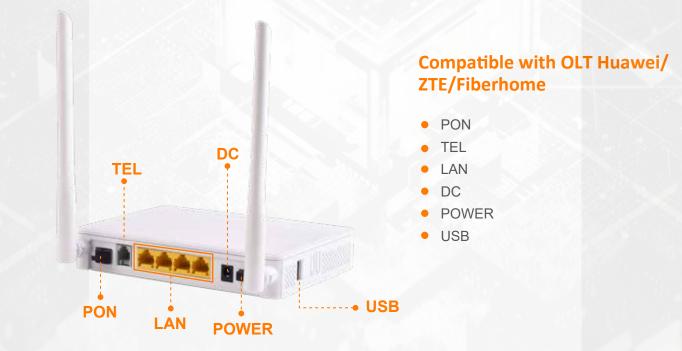

### **Highlights:**

- Compatible with 95% Third-party OLTs (Including Huawei/ZTE/Fiberhoome/BT-PON and so on)
- Support PPPoE/ Static IP/ DHCP
- Support IPv4, IPv6 and IPv4/IPv6
- Provide 300Mbps 2.4GHz Wireless interface,2T2R external antenna, support multiple SSID Settings
- Provide POTS interface, support SIP protocol, POTS integrated circuit test complies GR-909
- Chipest :Broadcom

### **Hardware Specifications**

• Size: 165\*162\*28mm

(a

- Optical signal access: 1\*GPON
- User interface:
  1GE+3FE+VOIP+2.4G WLAN+1USB/
  4FE+VOIP+2.4G WLAN+1USB
- Indicator light:
  POWER/WPS/WLAN/USB/LAN1/LAN2/
  LAN3/LAN4/TEL/INTERNET/LOS/PON
- Button: Power switch Button, Reset Button, WLAN Button, WPS Button
- Weight: 300g
- Power adapter input: 100V~240V AC, 50Hz~60Hz
- PowerSupply requirement: 12V DC, 1.5A
- Power consumption:<10w</p>
- Working temperature: -10°C ~ +45°C
- Environment humidity: 5% ~ 95% (Noncondensing)

#### **PON Interface**

• Module type: SFP Class B+ SC/PC

....

- Working wavelength: up 1310nm, down 1490nm
- TX Optical power value: 0.5~4dBm
- RX Optical power sensitivity: Receiver sensitivity: -27dBm Overload optical power: -8dBm
- Transmission distance: 0~20km
- Transmission rate: Uplink 1.244Gbps; downlink 2.488Gbps

### **Ethernet Interface**

- Interface type: RJ45
- Interface parameters: 1\*10/100/1000Mbps and 3\*10/100Mbps or 4\*10/100Mbps auto adaptive Ethernet interfaces

### **POTS** interface

- Interface type: 1\* RJ11
- Voice agreement: SIP
- Codecs: G.711/G.723/G.726/G.729
- Integrated circuit protocol: Gr-909 protocol is applicable