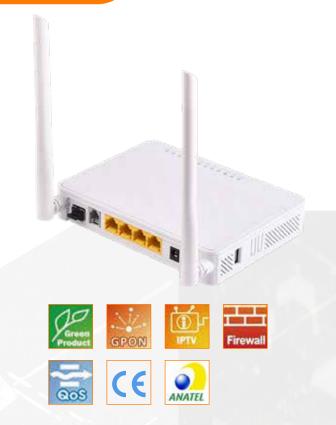

# 1GE+3FE+1VOIP+2.4GWIFI GPON ONU Product Specification

BT-601GB model ONU is a user terminal device independently developed by BTPT in line with such industrial background. The device has built-in two-layer switching function and three-layer routing function. With compact structure and small appearance, it is a kind of FTTH GPON optical network unit with high performance and low power consumption, which is very suitable for the application requirements of various data services in FTTH networking scenarios of various operators.

### **Features:**

- Compliance with IEEE 802.3ah & itu-t g.984.x standard
- GPON:8 T-CONTs,32 GEM Ports
- Integrate OMCI and TR-069 remote configuration and maintenance
- Layer 3 Home Gateway/CPE features with Hardware NAT, support Multiple WAN, Route/Bridge mode, etc
- Layer 2 Switching, support 802.1Q VLAN, 802.1P QOS, Bandwidth Control, Spanning Tree, etc
- Bi-directional FEC
- Support firewall level Settings, support based on URL/MAC/ IP/ address frame filtering
- Support multicast IGMP v2 proxy/ snooping, support MLD proxy/ snooping
- Qos supports PQ, WRR, and CAR queue scheduling
- Support DDSN, ALG, DMZ and UPNP

### **Highlights:**

- Compatible with 95% Third-party OLTs (Including Huawei/ZTE/Fiberhoome/BT-PON and so on)
- Support PPPoE/ Static IP/ DHCP
- Support IPv4, IPv6 and IPv4/IPv6
- Provide 300Mbps 2.4GHz Wireless interface,2T2R external antenna, support multiple SSID Settings
- Provide POTS interface, support SIP protocol, POTS integrated circuit test complies GR-909
- Chipest :Broadcom

### **Hardware Specifications**

• Size: 165\*162\*28mm

(a

- Optical signal access: 1\*GPON
- User interface:
  1GE+3FE+VOIP+2.4G WLAN+1USB/
  4FE+VOIP+2.4G WLAN+1USB
- Indicator light:
  POWER/WPS/WLAN/USB/LAN1/LAN2/
  LAN3/LAN4/TEL/INTERNET/LOS/PON
- Button: Power switch Button, Reset Button, WLAN Button, WPS Button
- Weight: 300g
- Power adapter input: 100V~240V AC, 50Hz~60Hz
- PowerSupply requirement: 12V DC, 1.5A
- Power consumption:<10w</p>
- Working temperature: -10°C ~ +45°C
- Environment humidity: 5% ~ 95% (Noncondensing)

### **Wireless**

- Working mode: IEEE 802.11 b/g/n
- Antenna pattern: External 2T2R External antenna
- Antenna gain: 5dBi
- Wireless bandwidth: Support 20MHz/40MHz
- Interface rate: Maximum rate 300Mbps
- SSID: Up to 4 SSID broadcasts are supported

### **Ethernet Interface**

- Interface type: RJ45
- Interface parameters: 1\*10/100/1000Mbps and 3\*10/100Mbps or 4\*10/100Mbps auto adaptive Ethernet interfaces

### **POTS** interface

- Interface type: 1\* RJ11
- Voice agreement: SIP
- Codecs: G.711/G.723/G.726/G.729
- Integrated circuit protocol: Gr-909 protocol is applicable